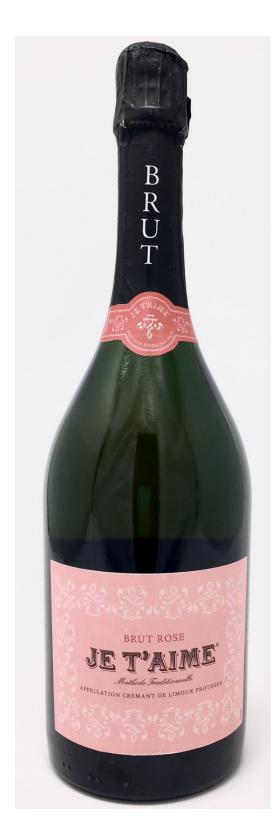

## **Je t'aime** Cremant de Limoux Brut Rosé

Sparkling Wine from Limoux

Our Brut Rose receives its delicate color form a short amount of time on the skins of the Pinot Noir grape. Its stylish bouquet of fresh strawberry and raspberry dazzles one's senses. The bright, fresh fruit lead to a yeasty flavor that is crisp balanced and graceful.

The primary wine for our Je T'aime Brut comes from the Chardonnay grapes grown in the vineyards surrounding our ancient city. For Je T'aime Brut Rose, Pinot Noir is blended to achieve the color.