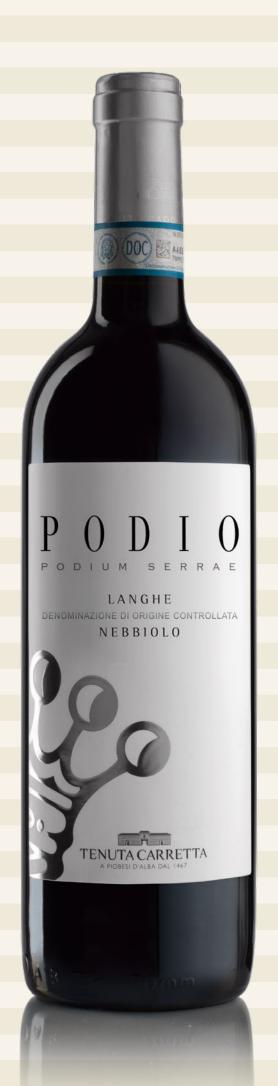

## Podio

Podium Serrae

Langhe Doc Nebbiolo

The Podio vineyard first appears in 1467, when the Count Damiano granted his land to his stewards for cultivation. He required that half of the grapes were to be property of the castle, but all of the grapes from Podio were reserved for the count ("salvo et riservato vites Podii Serrae"). This wine is elegant and balanced, with soft tannins.

Grape: 85% nebbiolo, 15% barbera (75 ql.)

**Refining:** minimum of 6 months in wood and 4 months in the bottle.

**Colour:** intense ruby red.

**Aroma:** dry flowers, fruit, vanilla, spices.