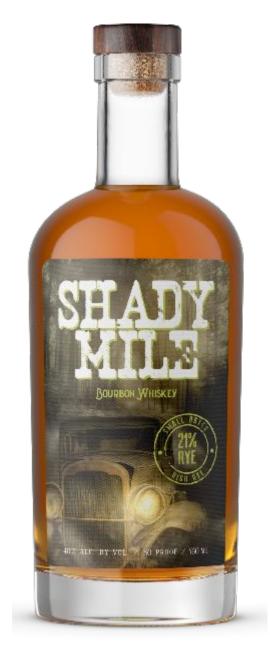

# SHADY MILE

## BOURBON WHISKEY

Shady Mile only uses the highest quality ingredients. The subtle, smooth taste comes from the blend of corn, wheat & rye.

Shady Mile is a medium amber color with a smooth, clean taste.

### Shady Mile High Rye:

21% Rye, 74% Corn & 5% Malted Barley