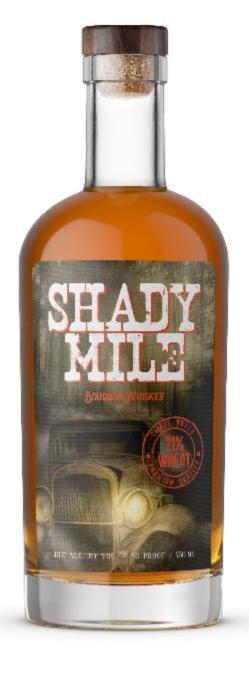

# SHADY MILE

## BOURBON WHISKEY

Shady Mile only uses the highest quality ingredients. The subtle, smooth taste comes from the blend of corn, wheat & rye.

Shady Mile is a medium amber color with a smooth, clean taste.

### **Shady Mile Premium Wheat:**

21% Wheat, 74% Corn & 5% Malted Barley